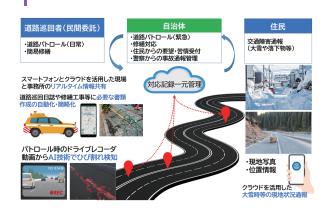

### Service Overview

## **Road DX**

Road Maintenance and Management Cloud Service "Michikura" Supporting reforms in the way local governments work and improvement of services for residents through

"centralized management," "rapid information linkage," and "visualization of information" of road maintenance and management data by combining cloud and AI technologies.