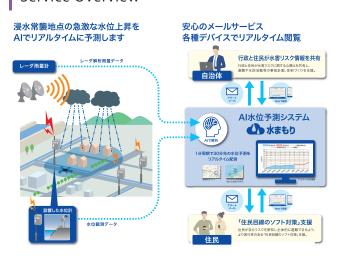

#### Service Overview

## Flood control DX

Al Water Level Prediction System "Mimamori"

Support for effective soft measures by sharing preparedness for flood risks among government and residents, and establishing advance plans and systems for evacuation, flood prevention, etc.