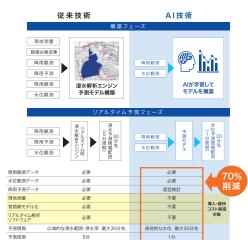

## Flood control DX

Al Water Level Prediction System "Mimamori"

Support for effective soft measures by sharing preparedness for flood risks among government and residents, and establishing advance plans and systems for evacuation, flood prevention, etc.

# 小 水まもり

## Effects of introduction"Mimamori"