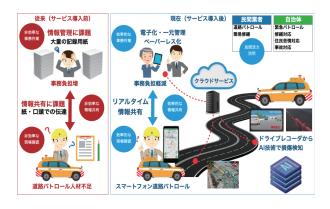

faced with a large number of issues such as responding to the ultra-aging society, revitalizing the regional economy, and reestablishing social infrastructure. Our company is using its technical prowess in ICT to realize a digital transformation with local government bodies, residents, and private corporations, and contribute to realizing a regional society with a bright future.

## **Road DX**

Road Maintenance and Management Cloud Service "Michikura" Supporting reforms in the way local governments work and improvement of services for residents through

"centralized management," "rapid information linkage," and "visualization of information" of road maintenance and management data by combining cloud and AI technologies.



### Service Overview



#### Effects of introduction "Michikura"



## Flood control DX

Al Water Level Prediction System "Mimamori"

Support for effective soft measures by sharing preparedness for flood risks among government and residents, and establishing advance plans and systems for evacuation, flood prevention, etc.



# 小 水まもり

#### Service Overview



## Effects of introduction"Mimamori"